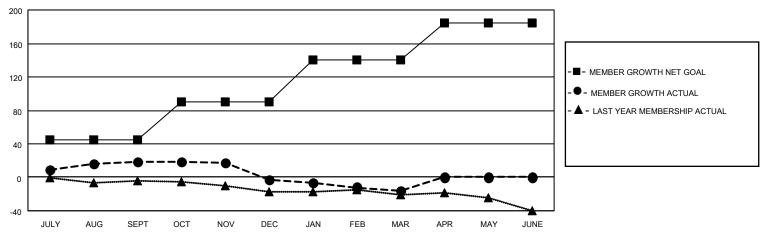

#### GOALS AND ACTUAL MEMBERS CUMULATIVE

| DROPPED CLUBS: 0 |    | 34 CLUBS OF 73 ADDED 1 OR<br>MORE NEW MEMBERS | GENDER DISTRIBUTION                |              |  |
|------------------|----|-----------------------------------------------|------------------------------------|--------------|--|
|                  |    |                                               |                                    | 848 (68.50%) |  |
|                  |    |                                               | FEMALE                             | 390 (31.50%) |  |
| DROPPED MEMBERS  |    |                                               | NON BINARY                         | 0 (0.00%)    |  |
|                  |    |                                               | PREFER NOT TO ANSWER               | 0 (0.00%)    |  |
| DECEASED         | 11 |                                               |                                    |              |  |
| CLUB CANCELLED   | 0  | CLICK HERE FOR CUMULATIVE                     | TOTAL FAMILY UNIT MEMBERS 135      |              |  |
| OTHER            | 82 | MEMBERSHIP DATA                               |                                    |              |  |
| TOTAL            | 93 |                                               | FAMILY MEMBERS PAYING HALF DUES 68 |              |  |
|                  |    |                                               |                                    |              |  |